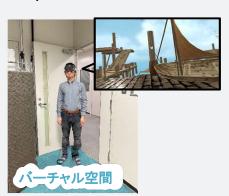

## 内容-ABOUT-

扉をくぐって現実空間とバーチャル空間を自然につなぐことで、体験者は「バーチャル空間にきた!」と強く感じるバーチャル旅行を楽しむことができます。

The act of walking through the door naturally connects the real and virtual worlds, allowing the experiencer to enjoy a deeply immersive virtual trip..

## 注目-POINT-

●よりリアルな体験を実現

More realistic experience.

● 現実とバーチャル空間を接続 Connecting reality and virtual space.