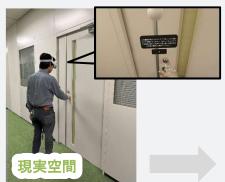

## 内容-ABOUT-

扉をくぐって現実空間とバーチャル空間を自然につなぐことで、体験者は「バーチャル空間にきた!」と強く感じるバーチャル旅行を楽しむことができます。

The act of walking through the door naturally connects the real and virtual worlds, allowing the experiencer to enjoy a deeply immersive virtual trip..

## 注目-POINT-

●よりリアルな体験を実現

More realistic experience.

● 現実とバーチャル空間を接続 Connecting reality and virtual space.