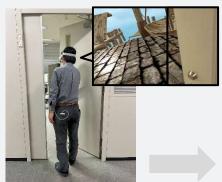

## 内容-ABOUT-

扉をくぐって現実空間とバーチャル空間を自然につなぐことで、体験者は「バーチャル空間にきた!」と強く感じるバーチャル旅行を楽しむことができます。

The act of walking through the door naturally connects the real and virtual worlds, allowing the experiencer to enjoy a deeply immersive virtual trip..

## 注目-POINT-

●よりリアルな体験を実現

More realistic experience.

● 現実とバーチャル空間を接続 Connecting reality and virtual space.