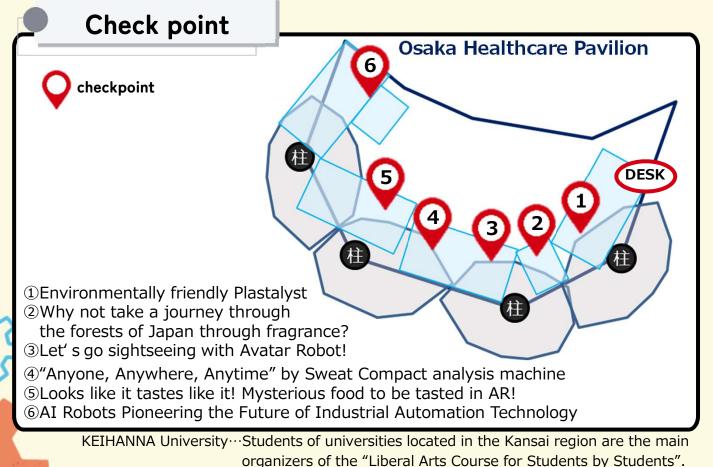

## vet's do it! Let's touch! KEIHANNA

April 23 and September 19, 2025 Osaka Healthcare Pavilion Reborn stage

How to play

**1**Let's visit the 6 checkpoints!

**②**Let's answer the questions at each checkpoints!

Let's try answering the questions! Find the clues at each checkpoint.

are far away or close by?

In a chemical reaction, what is the substance that changes the reaction

**KEIHANNA Quiz Rally question sheet** 